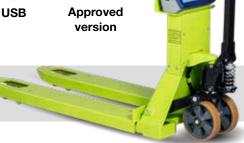

#### **SCALE HAND PALLET TRUCKS**

The scale pallet trucks are equipped with **functional and precise** weighing system with several operating options, suitable for lifting heavy loads.

#### **GS/P25** The intelligent scale pallet truck

The GS/P25 has a high load capacity of 2500kg and a wide range of built-in functions such as the items counter and the load totalization indicator. It may also be supplied with thermal printer or USB. Available in approved version for legal-for-trade use.

#### Technical data

Capacity

2500 Kg

0,05%

**Tailored** 1185x555 mm solutions For all forks

length

**Printer** 

CEM