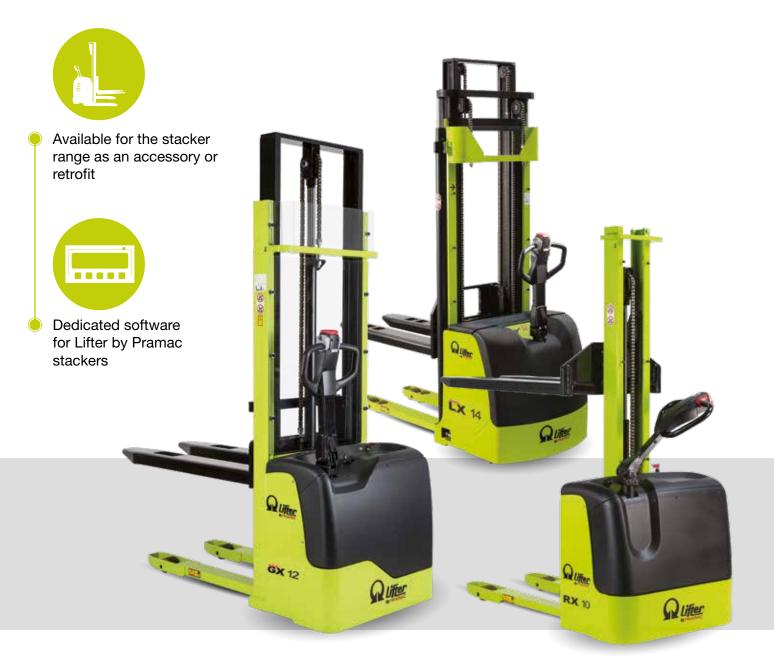

# Lifter by Pramac

PRAMAC scale solutions offer a complete range for large application fields, designed to guarantee:

- High performances up to 0,05% precision, many functions available for increasing efficiency of weighing procedures and saving time.
- Quality granted by Pramac 100% tested and calibrated from the factory.
- High reliability and low maintenance thanks to the innovative technology without junction box that allows the digital reading of each load cell.
- High level of customization thanks to vertical production flow and the possibility to customize forks length and add options that fit with customer's needs.

## PLUG&PLAY RETROFIT SOLUTION FOR FORKLIFTS