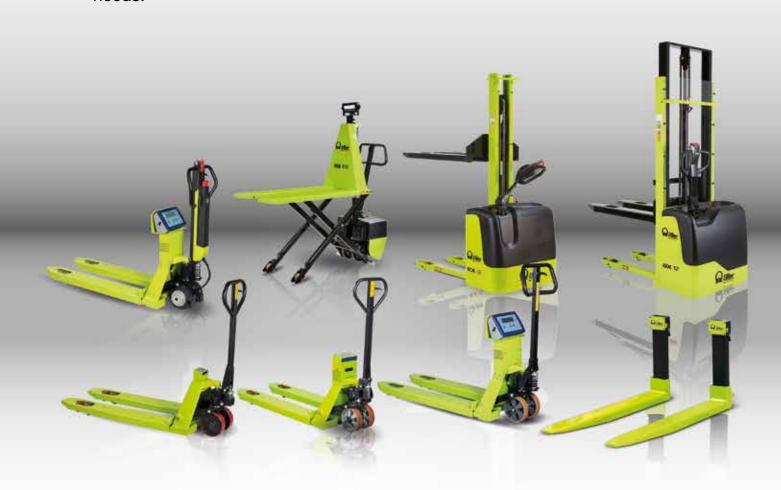

# Lifter by Pramac

PRAMAC scale solutions offer a complete range for large application fields, designed to guarantee:

- High performances up to 0,05% precision, many functions available for increasing efficiency of weighing procedures and saving time.
- Quality granted by Pramac 100% tested and calibrated from the factory.
- High reliability and low maintenance thanks to the innovative technology without junction box that allows the digital reading of each load cell.
- High level of customization thanks to vertical production flow and the possibility to customize forks length and add options that fit with customer's needs.

#### **SCALE HAND PALLET TRUCKS**

The scale pallet trucks are equipped with **functional and precise** weighing system with several operating options, suitable for lifting heavy loads.

#### **GS/P25** The intelligent scale pallet truck

The GS/P25 has a high load capacity of 2500kg and a wide range of built-in functions such as the items counter and the load totalization indicator. It may also be supplied with thermal printer or USB. Available in approved version for legal-for-trade use.

#### PX25/PX20 Simple and precise weighing pallet truck

The PX25 and PX20 are robust and precise tools to be used for weighing of transported loads. The professional model PX25 features 2500 kg load capacity and a large display for easy reading of the load weight, while the basic PX20 is designed for loads up to 2000 kg.