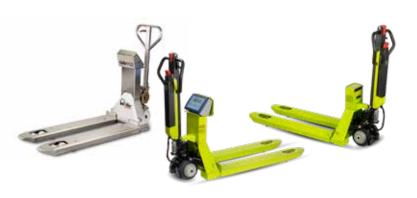

#### **SCALE HAND PALLET TRUCKS**

The scale pallet trucks are equipped with **functional and precise** weighing system with several operating options, suitable for lifting heavy loads.

#### **GS/P25** The intelligent scale pallet truck

The GS/P25 has a high load capacity of 2500kg and a wide range of built-in functions such as the items counter and the load totalization indicator. It may also be supplied with thermal printer or USB. Available in approved version for legal-for-trade use.

#### PX25/PX20 Simple and precise weighing pallet truck

The PX25 and PX20 are robust and precise tools to be used for weighing of transported loads. The professional model PX25 features 2500 kg load capacity and a large display for easy reading of the load weight, while the basic PX20 is designed for loads up to 2000 kg.