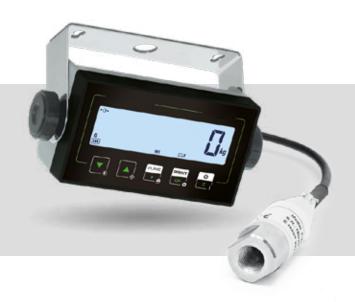

#### **FORKS SCALE SYSTEM**

These sturdy, reliable and easy to install forks are designed to optimize the everyday weighing activities. They can be mounted on any type of forklift in place of the original forks and allow to weigh the products during their transport and lifting, up to 2500 kg. There is no need to use other tools, now you can reduce work times, speed up processes and save on costs. A state-of-the-art technology that turns an ordinary truck into a mobile electric scale guaranteeing high-level performance. Available in approved version for legal-for-trade use.

#### **Technical data**

Capacity 2500 Kg

**Accuracy** 0,1%

Installation 3rd party forklifts

#### **Optional**

**Printer** 

**Approved** version

#### **PLUG & PLAY INSTALLATION**

Each fork can be installed in few and easy steps. It is also possible to remove and install on a different truck.

#### **ADVANCED PRECISION**

Thanks to weight acquisition load cell technology combined to the last generation software, the system guarantees 0,1% accuracy up to 2500kg.

- PICKING
- STOCK HANDLING
- IN-COMING GOODS CHECK
- CROSS DOCKING

#### **LONG TIME BATTERY**

With Lithium battery and low-consumption Bluetooth communication up to 90h autonomy.