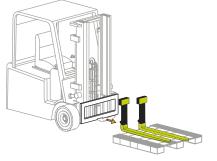

#### **FORKS SCALE SYSTEM**

These sturdy, reliable and easy to install forks are designed to optimize the everyday weighing activities. They can be mounted on any type of forklift in place of the original forks and allow to weigh the products during their transport and lifting, up to 2500 kg. There is no need to use other tools, now you can reduce work times, speed up processes and save on costs. A state-of-the-art technology that turns an ordinary truck into a mobile electric scale guaranteeing high-level performance. Available in approved version for legal-for-trade use.

#### **PLUG & PLAY INSTALLATION**

Each fork can be installed in few and easy steps. It is also possible to remove and install on a different truck.

#### **ADVANCED PRECISION**

Thanks to weight acquisition load cell technology combined to the last generation software, the system guarantees 0,1% accuracy up to 2500kg.

- PICKING
- STOCK HANDLING
- IN-COMING GOODS CHECK
- CROSS DOCKING