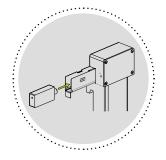

#### PRESSURE SCALE SYSTEM

This innovative system is a fast and practical solution to weigh products during transportation. It shows the weight of the loads lifted in a very short time and is specific when you need to weigh the material handled directly on the spot, thus saving time and reducing the traffic in the warehouse. It is specifically designed for those who are looking for a quality cost-effective weighing solution.

#### **CONVENIENT PLUG & WEIGH**

A convenient weighing solution which allows you to quickly trace the weight of the lifted loads.

#### **EASY INSTALLATION**

Quick and easy to install through a T-junction and convenient to view thanks to the adjustable bracket.

Perfect solution when you want to increase the level of safety by tracking the weight to prevent overloads and does not require a high degree of accuracy.